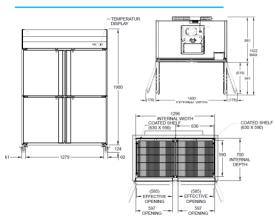

#### **PRODUCT SPECIFICATION**

| Exterior                      | Stainless steel, Galvanized Steel                               |
|-------------------------------|-----------------------------------------------------------------|
|                               | Powder Coated Rear/Bottom                                       |
| Interior                      | Stainless Steel                                                 |
| Storage Capacity Litres       | 1365L                                                           |
| Outside Dimensions            | 1400mm (W) x 881mm (D) x 2024mm (H)<br>(Height Includes Castor) |
| Inside Dimensions             | 1296mm (W) x 700mm (D) x 1505mm (H)                             |
| Refrigerant                   | R290                                                            |
| AC Supply Voltage             | 230V AC / 50 Hz / 10 Amp                                        |
| Weight Net/Gross (kg)         | 184kg/231kg                                                     |
| Cabinet Lighting              | LED Lamp 1 x 7.5W                                               |
| Ambient Operating Temp        | 10-43°C                                                         |
| Temperature Control           | Electronic -18°C TO -22°C                                       |
| Electrical Circuit Protection | Thermal P&B Circuit Breaker                                     |
| Shelf ner Door                | 4 Heavy Duty Shelves                                            |

Shelf per Door 4 Heavy Duty Shelves