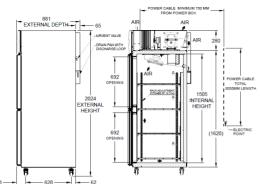

#### **PRODUCT SPECIFICATION**

| Exterior                      | Stainless steel, Galvanized Steel                               |
|-------------------------------|-----------------------------------------------------------------|
|                               | Powder Coated Rear/Bottom                                       |
| Interior                      | Stainless Steel                                                 |
| Storage Capacity Litres       | 1365L                                                           |
| Outside Dimensions            | 1400mm (W) x 881mm (D) x 2024mm (H)<br>(Height Includes Castor) |
| Inside Dimensions             | 1296mm (W) x 700mm (D) x 1505mm (H)                             |
| Refrigerant                   | R290                                                            |
| AC Supply Voltage             | 230V AC / 50 Hz / 10 Amp                                        |
| Weight Net/Gross (kg)         | 184kg/231kg                                                     |
| Cabinet Lighting              | LED Lamp 1 x 7.5W                                               |
| Ambient Operating Temp        | 10-43°C                                                         |
| Temperature Control           | Electronic -18°C TO -22°C                                       |
| Electrical Circuit Protection | Thermal P&B Circuit Breaker                                     |
| Shelf ner Door                | 4 Heavy Duty Shelves                                            |

Shelf per Door 4 Heavy Duty Shelves