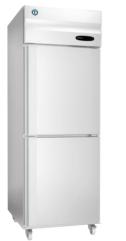

# HR-77 Split Door Fridge 1 Door

### **PRODUCT FEATURES**

- Stainless steel interior and exterior
- 4 x adjustable shelves with clips per door
- Lockable Full-Length Door
- Programmable Digital controller and display.
- 2 years parts and labour warranty.
- Comes standard with 4 x lockable castors.
- Optional adjustable legs 150 180mm (Sold separately).
- Additional Shelves 590mm x 570mm & Runner (Sold separately)