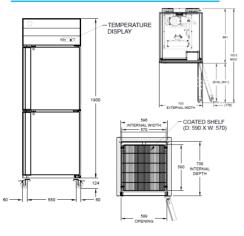

### **PRODUCT SPECIFICATION**

| Exterior                      | Stainless Steel / Galvanized Steel<br>Powder Coated Rear/Bottom |
|-------------------------------|-----------------------------------------------------------------|
| Interior                      | Stainless Steel                                                 |
| Storage Capacity Litres       | 628L                                                            |
| Outside Dimensions            | 700mm (W) x 881mm (D) x 2024mm (H)<br>(Height Includes Castor)  |
| Inside Dimensions             | 596mm (W) x 700mm (D) x 1505mm (H)                              |
| Refrigerant                   | R290                                                            |
| AC Supply Voltage             | 230V AC / 50 Hz / 10 Amp                                        |
| Weight Net/Gross (kg)         | 113kg/136kg                                                     |
| Cabinet Lighting              | LED Lamp 1 x 7.5W                                               |
| Ambient Operating Temp        | 5-43°C                                                          |
| Temperature Control           | Electronic 1-4°C                                                |
| Electrical Circuit Protection | Thermal P&B Circuit Breaker                                     |
| Shelf per Door                | 4 Heavy Duty Shelves                                            |