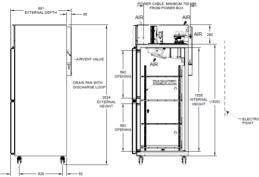

### **PRODUCT SPECIFICATION**

| Exterior                      | Stainless Steel / Galvanized Steel<br>Powder Coated Rear/Bottom |
|-------------------------------|-----------------------------------------------------------------|
| Interior                      | Stainless Steel                                                 |
| Storage Capacity Litres       | 628L                                                            |
| Outside Dimensions            | 700mm (W) x 881mm (D) x 2024mm (H)<br>(Height Includes Castor)  |
| Inside Dimensions             | 596mm (W) x 700mm (D) x 1505mm (H)                              |
| Refrigerant                   | R290                                                            |
| AC Supply Voltage             | 230V AC / 50 Hz / 10 Amp                                        |
| Weight Net/Gross (kg)         | 113kg/136kg                                                     |
| Cabinet Lighting              | LED Lamp 1 x 7.5W                                               |
| Ambient Operating Temp        | 5-43°C                                                          |
| Temperature Control           | Electronic 1-4°C                                                |
| Electrical Circuit Protection | Thermal P&B Circuit Breaker                                     |
| Shelf per Door                | 4 Heavy Duty Shelves                                            |

### INSTALLATION REQUIREMENTS

The refrigerator/freezer should not be located next to ovens, grills or other high heat producing equipment. \*

Do not expose the unit to direct sunlight or higher temperatures. \*

Allow at least 120 cm clearance at the front of the unit for smooth door operation. Also allow at least 30cm clearance from the ceiling to the top of the unit for proper air circulation. \*

\*Refer to manual for full installation & maintenance requirements