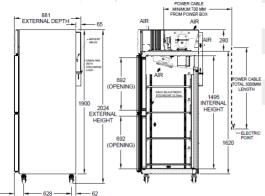

## TECHNICAL DRAWING

## PRODUCT SPECIFICATION

| Exterior                      | Stainless steel, Galvanized Steel                               |
|-------------------------------|-----------------------------------------------------------------|
| Interior                      | Powder Coated Rear/Bottom Stainless Steel                       |
| Storage Capacity Litres       | 1119L                                                           |
| Outside Dimensions            | 1200mm (W) x 881mm (D) x 2024mm (H<br>(Height Includes Castors) |
| Inside Dimensions             | 1076mm (W) x 690mm (D) x 1495mm (H                              |
| Refrigerant                   | R290                                                            |
| AC Supply Voltage             | 230V AC / 50 Hz / 10 Amp                                        |
| Weight Net/Gross (kg)         | 164kg/204kg                                                     |
| Cabinet Lighting              | LED Lamp 1 x 7.5W                                               |
| Ambient Operating Temp        | 10-43°C                                                         |
| Temperature Control           | Electronic 1-4°C                                                |
| Electrical Circuit Protection | Thermal P&B Circuit Breaker                                     |
| Shelf per Door                | 4 Heavy Duty Shelves                                            |