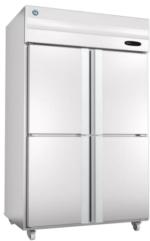

# HR-127 Split Door Fridge 2 Door

Model Number

## **PRODUCT FEATURES**

- Stainless steel interior and exterior
- 4 x adjustable shelves with clips per door, (Total 8 Shelves)
- Lockable Full-Length Door
- Programmable Digital controller and display.
- 2 years parts and labour warranty.
- Comes standard with 4 x lockable castors.
- Optional Adjustable legs 150 180mm (Sold separately).
- Additional Shelves 580mm x 520mm & Runner (Sold separately)