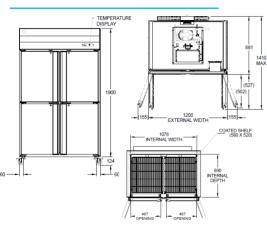

## TECHNICAL DRAWING

## PRODUCT SPECIFICATION

| Exterior                      | Stainless steel, Galvanized Steel                               |
|-------------------------------|-----------------------------------------------------------------|
| Interior                      | Powder Coated Rear/Bottom Stainless Steel                       |
| Storage Capacity Litres       | 1119L                                                           |
| Outside Dimensions            | 1200mm (W) x 881mm (D) x 2024mm (H<br>(Height Includes Castors) |
| Inside Dimensions             | 1076mm (W) x 690mm (D) x 1495mm (H                              |
| Refrigerant                   | R290                                                            |
| AC Supply Voltage             | 230V AC / 50 Hz / 10 Amp                                        |
| Weight Net/Gross (kg)         | 164kg/204kg                                                     |
| Cabinet Lighting              | LED Lamp 1 x 7.5W                                               |
| Ambient Operating Temp        | 10-43°C                                                         |
| Temperature Control           | Electronic 1-4°C                                                |
| Electrical Circuit Protection | Thermal P&B Circuit Breaker                                     |
| Shelf per Door                | 4 Heavy Duty Shelves                                            |