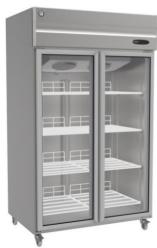

# HR-127 Glass Door Fridge LG 2 Door

Model Number

#### PRODUCT FEATURES

- Stainless steel interior and exterior
- 4 x adjustable shelves with clips per door. (Total 8 Shelves)
- Lockable Full-Length Door
- Programmable Digital controller and display.
- 2 years parts and labour warranty.
- Comes standard with 4 x lockable castors
- Optional Adjustable legs 150 180mm (Sold separately).
- Additional Shelves 580mm x 520mm & Runner (Sold separately)