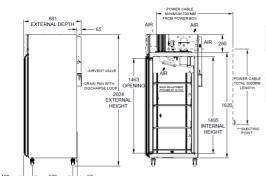

#### PRODUCT SPECIFICATION

| Exterior                      | Stainless steel, Galvanized Steel Powder Coated Rear/Bottom      |
|-------------------------------|------------------------------------------------------------------|
| Interior                      | Stainless Steel                                                  |
| Storage Capacity Litres       | 1119L                                                            |
| Outside Dimensions            | 1200mm (W) x 881mm (D) x 2024mm (H)<br>(Height Includes Castors) |
| Inside Dimensions             | 1076mm (W) x 690mm (D) x 1495mm (H)                              |
| Refrigerant                   | R290                                                             |
| AC Supply Voltage             | 230V AC / 50 Hz / 10 Amp                                         |
| Weight Net/Gross (kg)         | 176kg/216kg                                                      |
| Cabinet Lighting              | LED Lamp 1 x 7.5W                                                |
| Ambient Operating Temp        | 10-43°C                                                          |
| Temperature Control           | Electronic 1-4°C                                                 |
| Electrical Circuit Protection | Thermal P&B Circuit Breaker                                      |
| Shelf per Door                | 4 Heavy Duty Shelves                                             |
|                               |                                                                  |