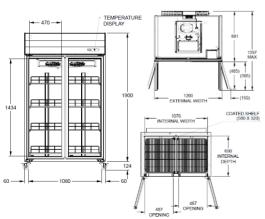

#### PRODUCT SPECIFICATION

| Exterior                      | Stainless steel, Galvanized Steel Powder Coated Rear/Bottom      |
|-------------------------------|------------------------------------------------------------------|
| Interior                      | Stainless Steel                                                  |
| Storage Capacity Litres       | 1119L                                                            |
| Outside Dimensions            | 1200mm (W) x 881mm (D) x 2024mm (H)<br>(Height Includes Castors) |
| Inside Dimensions             | 1076mm (W) x 690mm (D) x 1495mm (H)                              |
| Refrigerant                   | R290                                                             |
| AC Supply Voltage             | 230V AC / 50 Hz / 10 Amp                                         |
| Weight Net/Gross (kg)         | 176kg/216kg                                                      |
| Cabinet Lighting              | LED Lamp 1 x 7.5W                                                |
| Ambient Operating Temp        | 10-43°C                                                          |
| Temperature Control           | Electronic 1-4°C                                                 |
| Electrical Circuit Protection | Thermal P&B Circuit Breaker                                      |
| Shelf per Door                | 4 Heavy Duty Shelves                                             |
|                               |                                                                  |