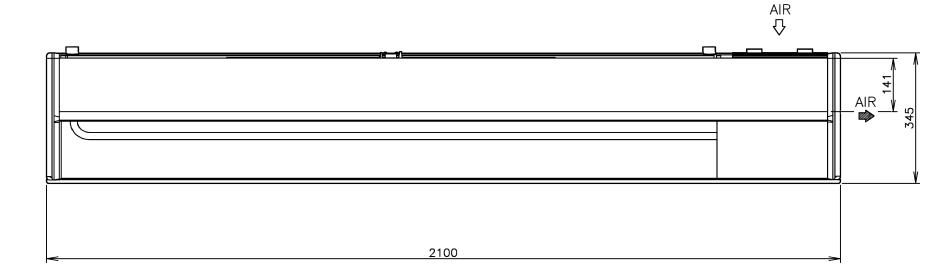

| Hoshizaki Counter Showcase                                                                |
|-------------------------------------------------------------------------------------------|
| HNC-210BE-R-BLH                                                                           |
| 1 Phase 220-240V 50Hz Capacity: 0.39kVA (1.63A)                                           |
| Rated: 1.0A Starting: 6A                                                                  |
| 155W (Power Factor: 64%)                                                                  |
| 430W                                                                                      |
| Approx. 30min. Measured 20 mm above                                                       |
| (Ambient Temp. 30°C, No Load) the food mount (normal                                      |
| Approx. 5°C position) located at the (Ambient Temp. 30°C, No Load) interior bottom center |
| 2.4m                                                                                      |
| 87L                                                                                       |
| $2100 \text{mm}(W) \times 345 \text{mm}(D) \times 270 \text{mm}(H)$                       |
| 1745mm(W) × 288mm(D)[Floor] × 157mm(H)                                                    |
| Clear Glass, ABS Plastic, PVC Plastic                                                     |
| Clear Glass, ABS Plastic, Stainless Steel                                                 |
| Polyurethane Foam                                                                         |
| HFO-1233zd(E)                                                                             |
| . ,                                                                                       |
| Sliding Glass × 4 [438mm(W) × 172mm(H)]                                                   |
| Convection Cooling                                                                        |
| N/A                                                                                       |
|                                                                                           |
| <u> </u>                                                                                  |
| (Upper) Tube Type, (Lower) Pipe on Sheet Type                                             |
| R600a/48g                                                                                 |
| Earth Leakage Circuit Breaker (with Overcurrent Protector) 15A                            |
| Earth Wire                                                                                |
| Motor Protector                                                                           |
| LED                                                                                       |
| 47kg (Gross: 68kg)                                                                        |
| Carton (Wooden Pallet) 2180mm(W) × 415mm(D) × 517mm(H)                                    |
| <del></del>                                                                               |
| Food Mount × 6, Joint × 2, Drain Hose × 1                                                 |
|                                                                                           |