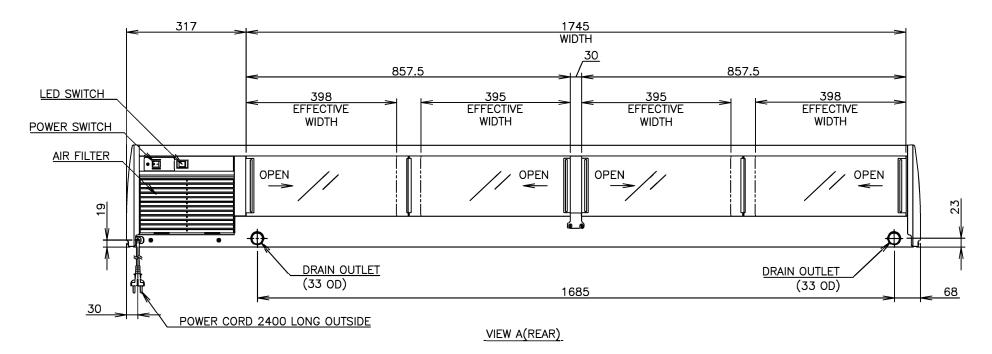

| Hoshizaki Counter Showcase                                                                |
|-------------------------------------------------------------------------------------------|
| HNC-210BE-R-BLH                                                                           |
| 1 Phase 220-240V 50Hz Capacity: 0.39kVA (1.63A)                                           |
| Rated: 1.0A Starting: 6A                                                                  |
| 155W (Power Factor: 64%)                                                                  |
| 430W                                                                                      |
| Approx. 30min. Measured 20 mm above                                                       |
| (Ambient Temp. 30°C, No Load) the food mount (normal                                      |
| Approx. 5°C position) located at the (Ambient Temp. 30°C, No Load) interior bottom center |
| 2.4m                                                                                      |
| 87L                                                                                       |
| $2100 \text{mm}(W) \times 345 \text{mm}(D) \times 270 \text{mm}(H)$                       |
| 1745mm(W) × 288mm(D)[Floor] × 157mm(H)                                                    |
| Clear Glass, ABS Plastic, PVC Plastic                                                     |
| Clear Glass, ABS Plastic, Stainless Steel                                                 |
| Polyurethane Foam                                                                         |
| HFO-1233zd(E)                                                                             |
| . ,                                                                                       |
| Sliding Glass × 4 [438mm(W) × 172mm(H)]                                                   |
| Convection Cooling                                                                        |
| N/A                                                                                       |
|                                                                                           |
| <u> </u>                                                                                  |
| (Upper) Tube Type, (Lower) Pipe on Sheet Type                                             |
| R600a/48g                                                                                 |
| Earth Leakage Circuit Breaker (with Overcurrent Protector) 15A                            |
| Earth Wire                                                                                |
| Motor Protector                                                                           |
| LED                                                                                       |
| 47kg (Gross: 68kg)                                                                        |
| Carton (Wooden Pallet) 2180mm(W) × 415mm(D) × 517mm(H)                                    |
| <del></del>                                                                               |
| Food Mount × 6, Joint × 2, Drain Hose × 1                                                 |
|                                                                                           |