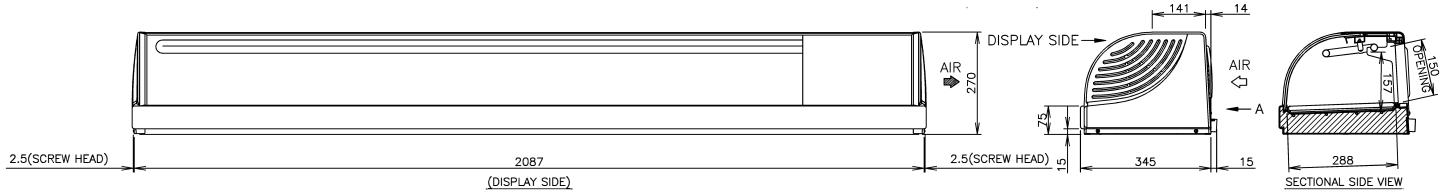

| Hoshizaki Counter Showcase                                                                |
|-------------------------------------------------------------------------------------------|
| HNC-210BE-R-BLH                                                                           |
| 1 Phase 220-240V 50Hz Capacity: 0.39kVA (1.63A)                                           |
| Rated: 1.0A Starting: 6A                                                                  |
| 155W (Power Factor: 64%)                                                                  |
| 430W                                                                                      |
| Approx. 30min. Measured 20 mm above                                                       |
| (Ambient Temp. 30°C, No Load) the food mount (normal                                      |
| Approx. 5°C position) located at the (Ambient Temp. 30°C, No Load) interior bottom center |
| 2.4m                                                                                      |
| 87L                                                                                       |
| $2100 \text{mm}(W) \times 345 \text{mm}(D) \times 270 \text{mm}(H)$                       |
| 1745mm(W) × 288mm(D)[Floor] × 157mm(H)                                                    |
| Clear Glass, ABS Plastic, PVC Plastic                                                     |
| Clear Glass, ABS Plastic, Stainless Steel                                                 |
| Polyurethane Foam                                                                         |
| HFO-1233zd(E)                                                                             |
| . ,                                                                                       |
| Sliding Glass × 4 [438mm(W) × 172mm(H)]                                                   |
| Convection Cooling                                                                        |
| N/A                                                                                       |
|                                                                                           |
| <u> </u>                                                                                  |
| (Upper) Tube Type, (Lower) Pipe on Sheet Type                                             |
| R600a/48g                                                                                 |
| Earth Leakage Circuit Breaker (with Overcurrent Protector) 15A                            |
| Earth Wire                                                                                |
| Motor Protector                                                                           |
| LED                                                                                       |
| 47kg (Gross: 68kg)                                                                        |
| Carton (Wooden Pallet) 2180mm(W) × 415mm(D) × 517mm(H)                                    |
| <del></del>                                                                               |
| Food Mount × 6, Joint × 2, Drain Hose × 1                                                 |
|                                                                                           |