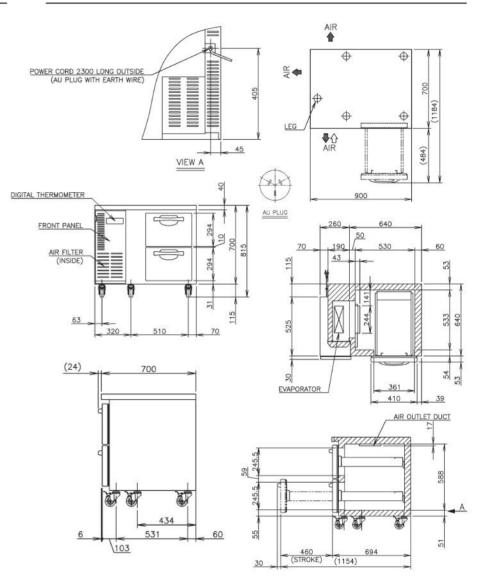

## **TECHNICAL DRAWING**

| Exterior              | Stainless Steel,                     |
|-----------------------|--------------------------------------|
|                       | Galvanized Steel (Rear /Bottom)      |
| Interior              | Stainless Steel, ABS Plastic         |
| Max Storage Capacity  | 160L                                 |
| Temperature Control   | Microprocessor controlled Adjustable |
|                       | from -6 to 12°C                      |
| Drain Evaporator Pan  | Fin & Tube type                      |
| Outside Dimensions    | 900mm (W) x 700mm (D) x 815mm (H)    |
| Inside Dimensions     | 530mm (W) x 533mm (D) x 588mm (H)    |
| Refrigeration System  | Forced Air Circulation               |
| Weight Net/Gross (kg) | 77                                   |
| AC Supply Voltage     | 1 PHASE 220-240V 50Hz /10amp Plug    |
| Amperage              | Rated: 1.5A                          |
| Refrigerant           | R134a / 160g                         |
| Operating Conditions  | Ambient Temp.: 5-43°C                |
|                       | Voltage Range: Rated Voltage ±6%     |