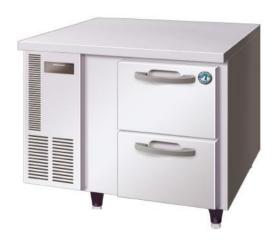

## PRODUCT FEATURES

- Stainless steel interior and exterior.
- Programmable Digital controller and display.
- 2 x Auto closing drawers
- Fits GN pans 150mm Deep
- Compact slide out refrigeration unit for quick maintenance.
- 2 years parts and labour warranty.
- Comes standard with 115mm lockable castors (not legs).
- Optional Adjustable legs 150 180mm (Sold separately).