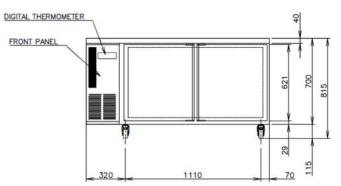

## TECHNICAL DRAWING

60

600

X

105

• Complete with stainless steel top.

**PRODUCT FEATURES** 

- Standard with 4 shelves and 2 doors.
- Programmable electronic controller and display.
- 2 years parts and labour warranty.
- Comes standard with 4 x lockable (115 mm) castors (not legs).
- Optional Adjustable legs 150 180mm (Sold separately).

## PRODUCT SPECIFICATION

| Interior              | Stainless Steel, ABS Plastic (Doors)                                                   |
|-----------------------|----------------------------------------------------------------------------------------|
| Exterior              | Stainless Steel, Galvanized Steel (Rear/Bottom),<br>ABS plastic (Top & Bottom on Door) |
| Effective Capacity    | 318L                                                                                   |
| Temperature Control   | Microprocessor (Digital Temp Indication)                                               |
|                       | Adjustable from -6 to 12°C                                                             |
| Evaporator            | Fin & Tube type                                                                        |
| Outside Dimensions    | 1500mm (W) x 600mm (D) x 815mm (H)                                                     |
| Inside Dimensions     | 1140mm (W) x 436mm (D) x 599mm (H)                                                     |
| Refrigeration System  | Forced Air Circulation                                                                 |
| Weight Net/Gross (kg) | 81 / 86                                                                                |
| AC Supply Voltage     | 1 PHASE 220-240V 50Hz /10amp Plug                                                      |
| Amperage              | Rated: 2.0A                                                                            |
| Refrigerant           | R134a                                                                                  |
| Operating Conditions  | Ambient Temp.: 5-38°C                                                                  |
|                       | Voltage Range: Rated Voltage ±6%                                                       |