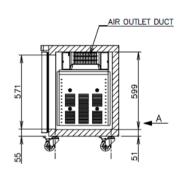

## TECHNICAL DRAWING

60

600

X

105

• Complete with stainless steel top.

**PRODUCT FEATURES** 

- Standard with 4 shelves and 2 doors.
- Programmable electronic controller and display.
- 2 years parts and labour warranty.
- Comes standard with 4 x lockable (115 mm) castors (not legs).
- Optional Adjustable legs 150 180mm (Sold separately).

## PRODUCT SPECIFICATION

| Interior              | Stainless Steel, ABS Plastic (Doors)                                                   |
|-----------------------|----------------------------------------------------------------------------------------|
| Exterior              | Stainless Steel, Galvanized Steel (Rear/Bottom),<br>ABS plastic (Top & Bottom on Door) |
| Effective Capacity    | 318L                                                                                   |
| Temperature Control   | Microprocessor (Digital Temp Indication)                                               |
|                       | Adjustable from -6 to 12°C                                                             |
| Evaporator            | Fin & Tube type                                                                        |
| Outside Dimensions    | 1500mm (W) x 600mm (D) x 815mm (H)                                                     |
| Inside Dimensions     | 1140mm (W) x 436mm (D) x 599mm (H)                                                     |
| Refrigeration System  | Forced Air Circulation                                                                 |
| Weight Net/Gross (kg) | 81 / 86                                                                                |
| AC Supply Voltage     | 1 PHASE 220-240V 50Hz /10amp Plug                                                      |
| Amperage              | Rated: 2.0A                                                                            |
| Refrigerant           | R134a                                                                                  |
| Operating Conditions  | Ambient Temp.: 5-38°C                                                                  |
|                       | Voltage Range: Rated Voltage ±6%                                                       |