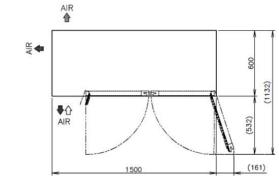

## PRODUCT SPECIFICATION

| Interior              | Stainless Steel, ABS Plastic (Doors)                                                   |
|-----------------------|----------------------------------------------------------------------------------------|
| Exterior              | Stainless Steel, Galvanized Steel (Rear/Bottom),<br>ABS plastic (Top & Bottom on Door) |
| Effective Capacity    | 318L                                                                                   |
| Temperature Control   | Microprocessor (Digital Temp Indication)                                               |
|                       | Adjustable from -6 to 12°C                                                             |
| Evaporator            | Fin & Tube type                                                                        |
| Outside Dimensions    | 1500mm (W) x 600mm (D) x 815mm (H)                                                     |
| Inside Dimensions     | 1140mm (W) x 436mm (D) x 599mm (H)                                                     |
| Refrigeration System  | Forced Air Circulation                                                                 |
| Weight Net/Gross (kg) | 81 / 86                                                                                |
| AC Supply Voltage     | 1 PHASE 220-240V 50Hz /10amp Plug                                                      |
| Amperage              | Rated: 2.0A                                                                            |
| Refrigerant           | R134a                                                                                  |
| Operating Conditions  | Ambient Temp.: 5-38°C                                                                  |
|                       | Voltage Range: Rated Voltage ±6%                                                       |