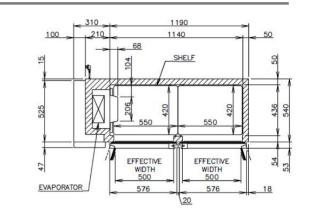

## PRODUCT SPECIFICATION

| Interior              | Stainless Steel, ABS Plastic (Doors)                                                   |
|-----------------------|----------------------------------------------------------------------------------------|
| Exterior              | Stainless Steel, Galvanized Steel (Rear/Bottom),<br>ABS plastic (Top & Bottom on Door) |
| Effective Capacity    | 318L                                                                                   |
| Temperature Control   | Microprocessor (Digital Temp Indication)                                               |
|                       | Adjustable from -6 to 12°C                                                             |
| Evaporator            | Fin & Tube type                                                                        |
| Outside Dimensions    | 1500mm (W) x 600mm (D) x 815mm (H)                                                     |
| Inside Dimensions     | 1140mm (W) x 436mm (D) x 599mm (H)                                                     |
| Refrigeration System  | Forced Air Circulation                                                                 |
| Weight Net/Gross (kg) | 81 / 86                                                                                |
| AC Supply Voltage     | 1 PHASE 220-240V 50Hz /10amp Plug                                                      |
| Amperage              | Rated: 2.0A                                                                            |
| Refrigerant           | R134a                                                                                  |
| Operating Conditions  | Ambient Temp.: 5-38°C                                                                  |
|                       | Voltage Range: Rated Voltage ±6%                                                       |