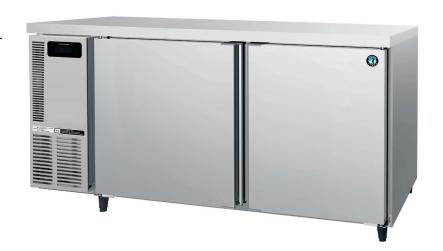

# RT-156MA-A-MI

2 Door (Pillarless), Underbench Fridge

Model Number: 97000942

#### PRODUCT FEATURES

- With no centre pillar you can use trays and containers of varying sizes.
- This Pillarless range is perfect for kitchens looking to maximise their food storage.
- Complete with stainless steel top.
- Programmable electronic controller and display.
- Includes: Shelf x 4, lockable (115mm) Castors (20mm thread) x 4, Spanner and Spacer (for castors).
- Sold Separately: Optional Adjustable legs 150-180mm.