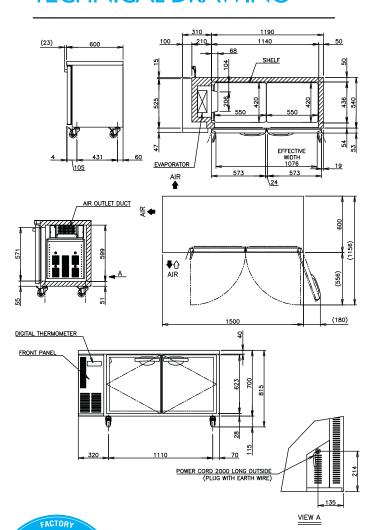

#### TECHNICAL DRAWING

### PRODUCT SPECIFICATION

| Interior               | Stainless Steel, ABS Plastic (Doors)          |
|------------------------|-----------------------------------------------|
| Exterior               | Stainless Steel, Galvanized Steel (Rear/Botto |
|                        | ABS plastic (Top & Bottom on Door)            |
| Effective Capacity     | 318L                                          |
| Temperature Control    | Microprocessor(Digital Temp Indication)       |
|                        | Adjustable from -6 to 12°C                    |
| Evaporator             | Fin & Tube type                               |
| Outside Dimensions     | 1500mm (W) x 600mm (D) x 815mm(H)             |
| Inside Dimensions      | 1140mm (W) x 436mm (D) x 599mm (H)            |
| Refrigeration System   | Forced Air Circulation                        |
| Weight Net/Gross(kg)   | 81/86                                         |
| AC Supply Voltage      | 1 PHASE 220-240V 50Hz /10amp Plug             |
| Amperage               | Rated: 2.0A                                   |
| Refrigerant            | R134A                                         |
| Operating Conditions   | Ambient Temp.: 5-38°C                         |
|                        | Voltage Range: Rated Voltage ±6%              |
| Electrical consumption | 245W, Heater 189W,                            |
|                        | Defrost 165W*, (GEMS) kWh/24h - 3.24          |
| Shelf load             | Maximum loading of each shelf is 60 kg        |