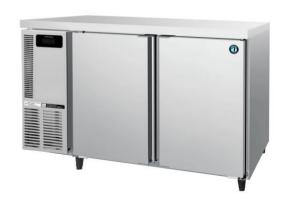

## **PRODUCT FEATURES**

- Complete with stainless steel top.
- Standard with 4 shelves / 2 doors.
- Programmable electronic controller and display.
- 2 years parts and labour warranty.
- Comes standard with 4 x lockable (115 mm) castors (not legs).
- Optional Adjustable legs 150 180mm (Sold separately).

## PRODUCT SPECIFICATION

| Interior               | Stainless Steel, ABS Plastic (Doors)                                                 |
|------------------------|--------------------------------------------------------------------------------------|
| Exterior               | Stainless Steel, Galvanized Steel (Rear/Bottom)<br>ABS plastic (Top & Bottom on Door |
| Max Storage Capacity   | 231L                                                                                 |
| Temperature Control    | Microprocessor(Digital Temp Indication)<br>Adjustable from -6 to 12°C                |
| Evaporator             | Fin & Tube type                                                                      |
| Outside Dimensions     | 1200mm (W)x 600mm (D) x 815mm (H)                                                    |
| Inside Dimensions      | 840mm (W) x 436mm (D) x 599mm (H)                                                    |
| Refrigeration System   | Forced Air Circulation                                                               |
| Weight Net/ Gross (kg) | 71/76                                                                                |
| AC Supply Voltage      | 1 PHASE 220-240V 50Hz /10amp Plug                                                    |
| Amperage               | Rated: 2.0A                                                                          |
| Refrigerant            | R134A                                                                                |
| Operating Conditions   | Ambient Temp.: 5-38°C<br>Voltage Range: Rated Voltage ±6%                            |