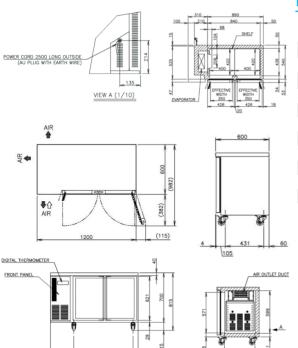

## TECHNICAL DRAWING

## PRODUCT SPECIFICATION

| Interior               | Stainless Steel, ABS Plastic (Doors)                                                 |
|------------------------|--------------------------------------------------------------------------------------|
| Exterior               | Stainless Steel, Galvanized Steel (Rear/Bottom)<br>ABS plastic (Top & Bottom on Door |
| Max Storage Capacity   | 231L                                                                                 |
| Temperature Control    | Microprocessor(Digital Temp Indication)<br>Adjustable from -6 to 12°C                |
| Evaporator             | Fin & Tube type                                                                      |
| Outside Dimensions     | 1200mm (W)x 600mm (D) x 815mm (H)                                                    |
| Inside Dimensions      | 840mm (W) x 436mm (D) x 599mm (H)                                                    |
| Refrigeration System   | Forced Air Circulation                                                               |
| Weight Net/ Gross (kg) | 71/76                                                                                |
| AC Supply Voltage      | 1 PHASE 220-240V 50Hz /10amp Plug                                                    |
| Amperage               | Rated: 2.0A                                                                          |
| Refrigerant            | R134A                                                                                |
| Operating Conditions   | Ambient Temp.: 5-38°C<br>Voltage Range: Rated Voltage ±6%                            |

## **INSTALLATION REQUIREMENTS**

- Equipment should not be located in direct sunlight or next to sources of high heat.\*
- Allow at least 50 cm clearance between the front panel air inlet/outlet and the wall or other equipment for proper air circulation.\*