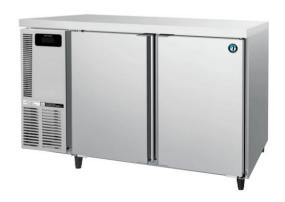

## **PRODUCT FEATURES**

- Complete with stainless steel top.
- Standard with 4 shelves / 2 doors.
- Programmable electronic controller and display.
- 2 years parts and labour warranty.
- Comes standard with 4 x lockable (115 mm) castors (not legs).
- Optional Adjustable legs 150 180mm (Sold separately).

## PRODUCT SPECIFICATION

|  | Interior               | Stainless Steel, ABS Plastic (Doors)                                              |
|--|------------------------|-----------------------------------------------------------------------------------|
|  | Exterior               | Stainless Steel, Galvanized Steel (Rear/Bottom) ABS plastic (Top & Bottom on Door |
|  | Max Storage Capacity   | 231L                                                                              |
|  | Temperature Control    | Microprocessor(Digital Temp Indication)<br>Adjustable from -6 to 12°C             |
|  | Evaporator             | Fin & Tube type                                                                   |
|  | Outside Dimensions     | 1200mm (W)x 600mm (D) x 815mm (H)                                                 |
|  | Inside Dimensions      | 840mm (W) x 436mm (D) x 599mm (H)                                                 |
|  | Refrigeration System   | Forced Air Circulation                                                            |
|  | Weight Net/ Gross (kg) | 71/76                                                                             |
|  | AC Supply Voltage      | 1 PHASE 220-240V 50Hz /10amp Plug                                                 |
|  | Amperage               | Rated: 2.0A                                                                       |
|  | Refrigerant            | R134A                                                                             |
|  | Operating Conditions   | Ambient Temp.: 5-43°C<br>Voltage Range: Rated Voltage ±6%                         |
|  |                        |                                                                                   |