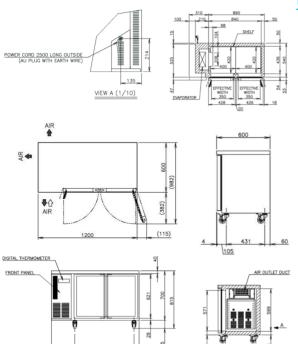

## TECHNICAL DRAWING

## PRODUCT SPECIFICATION

|  | Interior               | Stainless Steel, ABS Plastic (Doors)                                              |
|--|------------------------|-----------------------------------------------------------------------------------|
|  | Exterior               | Stainless Steel, Galvanized Steel (Rear/Bottom) ABS plastic (Top & Bottom on Door |
|  | Max Storage Capacity   | 231L                                                                              |
|  | Temperature Control    | Microprocessor(Digital Temp Indication)<br>Adjustable from -6 to 12°C             |
|  | Evaporator             | Fin & Tube type                                                                   |
|  | Outside Dimensions     | 1200mm (W)x 600mm (D) x 815mm (H)                                                 |
|  | Inside Dimensions      | 840mm (W) x 436mm (D) x 599mm (H)                                                 |
|  | Refrigeration System   | Forced Air Circulation                                                            |
|  | Weight Net/ Gross (kg) | 71/76                                                                             |
|  | AC Supply Voltage      | 1 PHASE 220-240V 50Hz /10amp Plug                                                 |
|  | Amperage               | Rated: 2.0A                                                                       |
|  | Refrigerant            | R134A                                                                             |
|  | Operating Conditions   | Ambient Temp.: 5-43°C<br>Voltage Range: Rated Voltage ±6%                         |
|  |                        |                                                                                   |

## INSTALLATION REQUIREMENTS

- Equipment should not be located in direct sunlight or next to sources of high heat.\*
- Allow at least 50 cm clearance between the front panel air inlet/outlet and the wall or other equipment for proper air circulation.\*