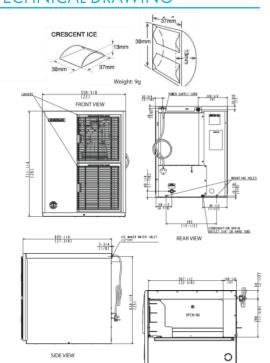

# **TECHNICAL DRAWING**

For free 6 month extended warranty, register online within 4 weeks of purchase date. hoshizaki.com.au

BOTTOM VIEW

# PRODUCT SPECIFICATION

|  | Production Capacity / 24hrs | Approx. 280kg @ 21°C Air temp; 15°C Water<br>Approx. 262kg @ 32°C Air temp; 21°C Water |
|--|-----------------------------|----------------------------------------------------------------------------------------|
|  | Recommended Storage Bins    | B-301 SA   B-501 SA   B-801 SA   B-1300 SS  <br>B-1500 SS                              |
|  | Freeze Cycle Time           | Approx. 22-26 Min (At. 21°C Air ; 15°C Water)                                          |
|  | Ice Production / cycle      | Approx. 4.9kg/480pcs                                                                   |
|  | Dimensions                  | 560mm (W) x 695mm (D) x 711mm (H)                                                      |
|  | Cooling                     | Air                                                                                    |
|  | Weight Net/Gross (kg)       | 59/68                                                                                  |
|  | Refrigeration System        | Forced Air Circulation                                                                 |
|  | AC Supply Voltage           | 1 PHASE 220-240V 50Hz / 10amp Plug                                                     |
|  | Amperage                    | Running: 8.4A                                                                          |
|  | Refrigerant Charge          | R404A                                                                                  |
|  | Operating Conditions:       |                                                                                        |
|  | Ambient Temp                | 7-38°C                                                                                 |
|  | Water Supply Temp           | 7-32°C                                                                                 |
|  | Water Supply Pressure       | 0.07-0.8MPa (0.7-8bar)                                                                 |
|  | Voltage Range               | 198 - 254V                                                                             |
|  |                             |                                                                                        |