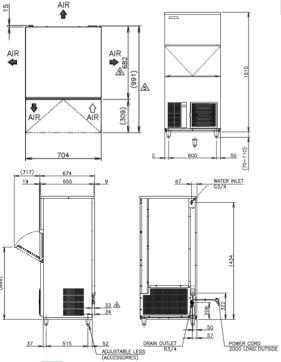

### **TECHNICAL DRAWING**

For free 6 month extended warranty, register online within 4 weeks of purchase date. hoshizaki.com.au

# PRODUCT SPECIFICATION

| Production Capacity / 24hrs | Approx. 205kg @ 21°C Air temp; 15°C Water<br>Approx. 160kg @ 32°C Air temp; 21°C Water |
|-----------------------------|----------------------------------------------------------------------------------------|
| Max Storage Capacity        | Approx. 110kg                                                                          |
| Freeze Cycle Time           | Approx. 20 Min                                                                         |
| Ice Production / cycle      | Approx. 3.2kg/140pcs                                                                   |
| Dimensions                  | 704mm (W) x 665mm (D) x 1,580mm (H)<br>(Includes 70mm-110mm Legs)                      |
| Cooling                     | Air                                                                                    |
| Weight Net/Gross (kg)       | 111/128                                                                                |
| AC Supply Voltage           | 1 PHASE 220-240V 50Hz / 10 AMP Plug                                                    |
| Amperage                    | Running: 6.6A Rated: 6.6A Starting: 35A                                                |
| Refrigerant Charge          | R404A / 500g                                                                           |
| Operating Conditions:       |                                                                                        |
| Ambient Temp                | 1-40°C                                                                                 |
| Water Supply Temp           | 5-35°C                                                                                 |
| Water Supply Pressure       | 0.07-0.8MPa (0.7-8bar)                                                                 |
| Voltage Range               | ±6%                                                                                    |