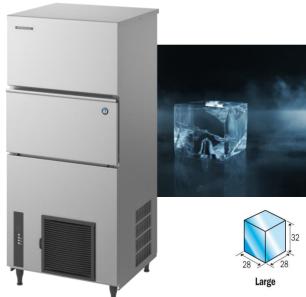

# **PRODUCT FEATURES**

- New intelligent control circuit dedicated to saving power and water consumption
- Micro computer controller controls ice making process to work at peak performance in any conditions.
- Inbuilt safety features freeze cycle back up timer, defrost back up, low voltage and high amp protector.
- New 7 segment operational display panel for ease of use.
- Unique closed cell water circuit for ultimate contamination protection.
- Durable stainless-steel exterior
- Easily accessible and cleanable air filters reduce costly callouts
- Exceptionally hard crystal-clear cubes that melt slowly.
- Auto rinse and flush cycle

# PRODUCT SPECIFICATION

| Production Capacity / 24hrs | Approx. 205kg @ 21°C Air temp; 15°C Water<br>Approx. 160kg @ 32°C Air temp; 21°C Water |
|-----------------------------|----------------------------------------------------------------------------------------|
| Max Storage Capacity        | Approx. 110kg                                                                          |
| Freeze Cycle Time           | Approx. 20 Min                                                                         |
| Ice Production / cycle      | Approx. 3.2kg/140pcs                                                                   |
| Dimensions                  | 704mm (W) x 665mm (D) x 1,580mm (H)<br>(Includes 70mm-110mm Legs)                      |
| Cooling                     | Air                                                                                    |
| Weight Net/Gross (kg)       | 111/128                                                                                |
| AC Supply Voltage           | 1 PHASE 220-240V 50Hz / 10 AMP Plug                                                    |
| Amperage                    | Running: 6.6A Rated: 6.6A Starting: 35A                                                |
| Refrigerant Charge          | R404A / 500g                                                                           |
| Operating Conditions:       |                                                                                        |
| Ambient Temp                | 1-40°C                                                                                 |
| Water Supply Temp           | 5-35°C                                                                                 |
| Water Supply Pressure       | 0.07-0.8MPa (0.7-8bar)                                                                 |
| Voltage Range               | ±6%                                                                                    |