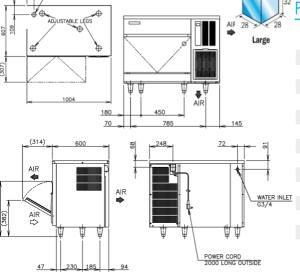

# TECHNICAL DRAWING

# PRODUCT SPECIFICATION

|  | Production Capacity / 24hrs | Approx. 83kg @21°C Air temp; 15°C Water<br>Approx. 73kg @32°C Air temp; 21°C Water |
|--|-----------------------------|------------------------------------------------------------------------------------|
|  | Max Storage Capacity        | Approx. 38kg                                                                       |
|  | Freeze Cycle Time           | Approx. 29 Min                                                                     |
|  | Ice Production / cycle      | Approx. 1.8kg/80pcs                                                                |
|  | Dimensions                  | 1,004mm (W) x 600mm (D) x 800mm (H)<br>(Includes 90mm-125mm Legs)                  |
|  | Cooling                     | Air                                                                                |
|  | Weight Net/Gross (kg)       | 77/88                                                                              |
|  | Refrigerant Charge          | R134a / 290g                                                                       |
|  | AC Supply Voltage           | 1 PHASE 220-240V 50Hz/ 10 AMP Plug                                                 |
|  | Amperage                    | Running: 4.1A Rated: 4.1A Starting: 19A                                            |
|  | Operating Conditions:       |                                                                                    |
|  | Ambient Temp                | 1-40°C                                                                             |
|  | Water Supply Temp           | 5-35°C                                                                             |
|  | Water Supply Pressure       | 0.07-0.8MPa (0.7-8bar)                                                             |
|  | Voltage Range               | ±6%                                                                                |