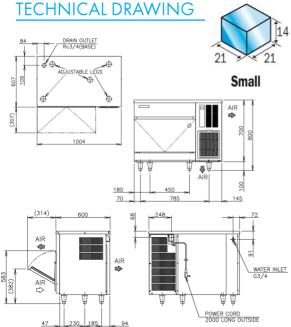

## PRODUCT SPECIFICATION

|  | Production Capacity / 24hrs | Approx. 85kg @21°C Air temp; 15°C Water<br>Approx. 62kg @32°C Air temp; 21°C Water |
|--|-----------------------------|------------------------------------------------------------------------------------|
|  | Max Storage Capacity        | Approx. 38kg ( Bin Control Setting Approx. 23Kg)                                   |
|  | Freeze Cycle Time           | Approx. 17 Min                                                                     |
|  | Ice Production / cycle      | Approx. 1.15kg/190pcs                                                              |
|  | Dimensions                  | 1,004mm (W) x 600mm (D) x 800mm (H)<br>(Includes 90mm-125mm Legs)                  |
|  | Cooling                     | Air                                                                                |
|  | Weight Net/Gross (kg)       | 77/88                                                                              |
|  | Refrigerant Charge          | R134a / 280g                                                                       |
|  | AC Supply Voltage           | 1 PHASE 220-240V 50Hz/ 10 AMP Plug                                                 |
|  | Amperage                    | Running: 4.1A Rated: 4.1A Starting: 19A                                            |
|  | Operating Conditions:       |                                                                                    |
|  | Ambient Temp                | 1-40°C                                                                             |
|  | Water Supply Temp           | 5-35°C                                                                             |
|  | Water Supply Pressure       | 0.07-0.8MPa (0.7-8bar)                                                             |
|  | Voltage Range               | ±6%                                                                                |
|  |                             |                                                                                    |