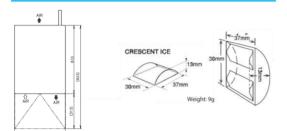

## TECHNICAL DRAWING

For free 6 month extended warranty. register online within 4 weeks of purchase date. hoshizaki com au

# PRODUCT SPECIFICATION

|  | Production Capacity / 24hrs | Approx. 41kg @ 21°C Air temp; 15°C Water<br>Approx. 33kg @ 32°C Air temp; 21°C Water                             |
|--|-----------------------------|------------------------------------------------------------------------------------------------------------------|
|  | Max Storage Capacity        | Approx. 16kg                                                                                                     |
|  | Freeze Cycle Time           | Approx. 23 Min (At. 21°C Air ; 15°C Water)                                                                       |
|  | Ice Production / cycle      | Approx. 0.71kg/80pcs                                                                                             |
|  | Dimensions                  | 452mm (W) x 610mm (D) x 988mm (H)<br>(982-1005mm (H) with 150mm adjustable<br>legs)(842mm (H) with hex bolt leg) |
|  | Cooling                     | Air                                                                                                              |
|  | Weight Net/Gross (kg)       | 39/49                                                                                                            |
|  | Refrigeration System        | Forced Air Circulation                                                                                           |
|  | AC Supply Voltage           | 1 PHASE 220-240V 50Hz / 10amp Plug                                                                               |
|  | Amperage                    | Running: 1.4A Starting: 7.7A                                                                                     |
|  | Refrigerant Charge          | R290/68g                                                                                                         |
|  | Operating Conditions:       |                                                                                                                  |
|  | Ambient Temp                | 7-38°C                                                                                                           |
|  | Water Supply Temp           | 7-32°C                                                                                                           |
|  | Water Supply Pressure       | 0.07-0.8MPa (0.7-8bar)                                                                                           |
|  | Voltage Range               | ±6%                                                                                                              |
|  | Electrical consumption      | Rated Motor: 220W (Power Factor: 69%)                                                                            |
|  | Water Consumption / 24hrs   | Approx. 0.12m³/d(AT. 21°C; WT 15°C)                                                                              |
|  |                             |                                                                                                                  |