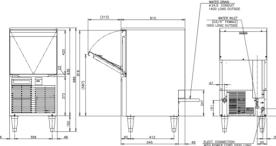

## TECHNICAL DRAWING

For free 6 month extended warranty. register online within 4 weeks of purchase date. hoshizaki com au

# PRODUCT SPECIFICATION

|  | Production Capacity / 24hrs | Approx. 41kg @ 21°C Air temp; 15°C Water<br>Approx. 33kg @ 32°C Air temp; 21°C Water                             |
|--|-----------------------------|------------------------------------------------------------------------------------------------------------------|
|  | Max Storage Capacity        | Approx. 16kg                                                                                                     |
|  | Freeze Cycle Time           | Approx. 23 Min (At. 21°C Air ; 15°C Water)                                                                       |
|  | Ice Production / cycle      | Approx. 0.71kg/80pcs                                                                                             |
|  | Dimensions                  | 452mm (W) x 610mm (D) x 988mm (H)<br>(982-1005mm (H) with 150mm adjustable<br>legs)(842mm (H) with hex bolt leg) |
|  | Cooling                     | Air                                                                                                              |
|  | Weight Net/Gross (kg)       | 39/49                                                                                                            |
|  | Refrigeration System        | Forced Air Circulation                                                                                           |
|  | AC Supply Voltage           | 1 PHASE 220-240V 50Hz / 10amp Plug                                                                               |
|  | Amperage                    | Running: 1.4A Starting: 7.7A                                                                                     |
|  | Refrigerant Charge          | R290/68g                                                                                                         |
|  | Operating Conditions:       |                                                                                                                  |
|  | Ambient Temp                | 7-38°C                                                                                                           |
|  | Water Supply Temp           | 7-32°C                                                                                                           |
|  | Water Supply Pressure       | 0.07-0.8MPa (0.7-8bar)                                                                                           |
|  | Voltage Range               | ±6%                                                                                                              |
|  | Electrical consumption      | Rated Motor: 220W (Power Factor: 69%)                                                                            |
|  | Water Consumption / 24hrs   | Approx. 0.12m³/d(AT. 21°C; WT 15°C)                                                                              |
|  |                             |                                                                                                                  |