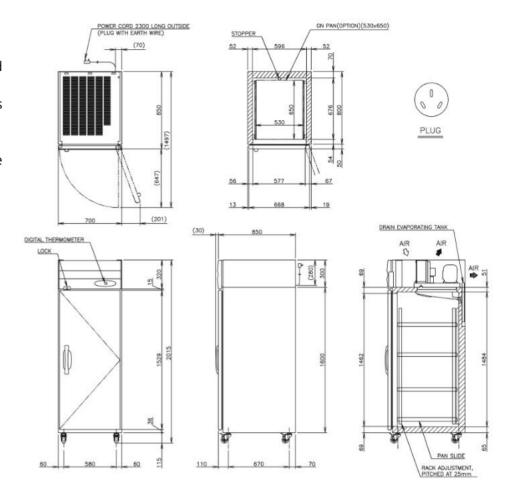

## TECHNICAL DRAWING

## PRODUCT SPECIFICATION

| Exterior              | Stainless Steel,                          |
|-----------------------|-------------------------------------------|
|                       | Galvanized Steel (Rear /Bottom)           |
| Interior              | Stainless Steel                           |
| Max Storage Capacity  | 630L                                      |
| Temperature Control   | Microprocessor controlled Adjustable from |
|                       | -6 to 12°C                                |
| Evaporator            | Fin & Tube type                           |
| Outside Dimensions    | 700mm (W) x 850mm (D) x 2015mm (H)        |
| Inside Dimensions     | 596mm (W) x 676mm (D) x 1484mm (H)        |
| Refrigeration System  | Forced Air Circulation                    |
| Weight Net/Gross (kg) | 124 / 146                                 |
| AC Supply Voltage     | 1 PHASE 220 - 240V 50Hz /10amp Plug       |
| Amperage              | Rated: 5.3A Starting: 23.4A               |
| Refrigerant           | R134a/160g                                |
| Operating Conditions  | Ambient Temp.: 5-43°C                     |
|                       | Voltage Range: Rated Voltage ±6%          |