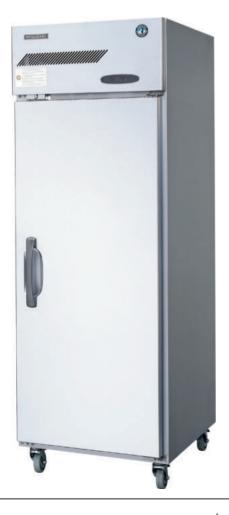

## PRODUCT FEATURES

- Stainless steel interior and exterior.
- Lockable Full Length Door
- Programmable Digital controller display.
- 4 x 2/1 Gastronorm adjustable shelves with rails.
- 2 years parts and labour warranty.
- Comes standard with 4 x 115mm lockable castors (not legs).
- Optional Adjustable legs 150 180mm (Sold separately).

## PRODUCT SPECIFICATION

| Exterior              | Stainless Steel,                          |
|-----------------------|-------------------------------------------|
|                       | Galvanized Steel (Rear /Bottom)           |
| Interior              | Stainless Steel                           |
| Max Storage Capacity  | 630L                                      |
| Temperature Control   | Microprocessor controlled Adjustable from |
|                       | -6 to 12°C                                |
| Evaporator            | Fin & Tube type                           |
| Outside Dimensions    | 700mm (W) x 850mm (D) x 2015mm (H)        |
| Inside Dimensions     | 596mm (W) x 676mm (D) x 1484mm (H)        |
| Refrigeration System  | Forced Air Circulation                    |
| Weight Net/Gross (kg) | 124 / 146                                 |
| AC Supply Voltage     | 1 PHASE 220 - 240V 50Hz /10amp Plug       |
| Amperage              | Rated: 5.3A Starting: 23.4A               |
| Refrigerant           | R134a/160g                                |
| Operating Conditions  | Ambient Temp.: 5-43°C                     |
|                       | Voltage Range: Rated Voltage ±6%          |