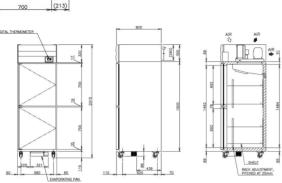

### TECHNICAL DRAWING

## PRODUCT SPECIFICATION

| ATING SHELF(572×627)  52  69  99  90  (6)  (6) | Interior               | Stainless Steel, ABS Plastic (Doors)                  |
|------------------------------------------------|------------------------|-------------------------------------------------------|
|                                                | Exterior               | Stainless Steel, Galvanized Steel (Top, Rear, Bottom) |
|                                                | Max Storage Capacity   | 569L                                                  |
|                                                | Temperature Control    | Microprocessor adjustable<br>from -23°C to -7°C       |
|                                                | Evaporator             | Fin & Tube type                                       |
|                                                | Outside Dimensions     | 700mm (W) x 800mm (D) x 2015mm(H)                     |
|                                                | Inside Dimensions      | 596mm (W) x 646mm (D) x 1484mm(H)                     |
|                                                | Refrigeration System   | Forced Air Circulation                                |
|                                                | Weight Net/ Gross (kg) | 104/ 126                                              |
| 65                                             | AC Supply Voltage      | 1 phase 220 - 240V 50Hz /10amp Plug                   |
| 17                                             | Amperage               | Rated: 4.1A Starting: 8.5A                            |
|                                                | Refrigerant            | R404A                                                 |
|                                                | Operating Conditions   | Ambient Temp.: 5-43°C                                 |