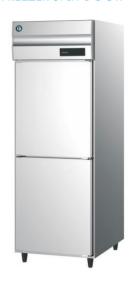

### **PRODUCT FEATURES**

- Stainless steel interior and exterior
- Split doors on Upright series.
- Programmable electronic controller and display.
- 2 years parts and labour warranty.
- Standard with 4 v shelves
- Comes standard with 4 x lockable (115 mm) castors (not legs).
- Optional Adjustable legs 150 180mm (Sold separately).