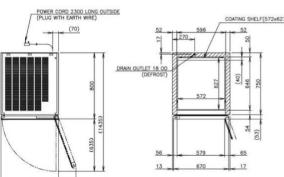

### TECHNICAL DRAWING

## PRODUCT SPECIFICATION

| ATING SHELF(572×627)  52  69  99  90  (6)  (6) | Interior               | Stainless Steel, ABS Plastic (Doors)                  |
|------------------------------------------------|------------------------|-------------------------------------------------------|
|                                                | Exterior               | Stainless Steel, Galvanized Steel (Top, Rear, Bottom) |
|                                                | Max Storage Capacity   | 569L                                                  |
|                                                | Temperature Control    | Microprocessor adjustable<br>from -23°C to -7°C       |
|                                                | Evaporator             | Fin & Tube type                                       |
|                                                | Outside Dimensions     | 700mm (W) x 800mm (D) x 2015mm(H)                     |
|                                                | Inside Dimensions      | 596mm (W) x 646mm (D) x 1484mm(H)                     |
|                                                | Refrigeration System   | Forced Air Circulation                                |
|                                                | Weight Net/ Gross (kg) | 104/ 126                                              |
| 65                                             | AC Supply Voltage      | 1 phase 220 - 240V 50Hz /10amp Plug                   |
| 17                                             | Amperage               | Rated: 4.1A Starting: 8.5A                            |
|                                                | Refrigerant            | R404A                                                 |
|                                                | Operating Conditions   | Ambient Temp.: 5-43°C                                 |