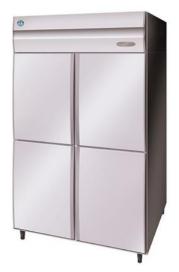

### **PRODUCT FEATURES**

- Split doors and Upright series.
- Stainless steel interior and exterior.
- Programmable electronic controller and display. Standard with 8 x shelves.
- 2 years parts and labour warranty.
- Comes standard with 4 x lockable (115 mm) castors (not legs).