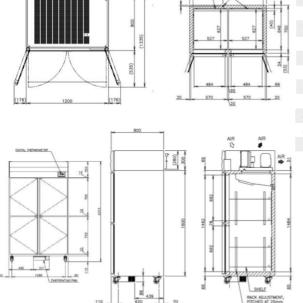

## TECHNICAL DRAWING

POWER CORD 2300 LONG OUTSID

# PRODUCT SPECIFICATION

| 20 | Interior               | Stainless Steel, ABS Plastic (Doors)                      |
|----|------------------------|-----------------------------------------------------------|
|    | Exterior               | Stainless Steel, Galvanized Steel<br>(Top,Rear,Bottom)    |
|    | Max Storage Capacity   | 1047L                                                     |
|    | Temperature Control    | Microprocessor adjustable<br>from -23°C to -7°C           |
|    | Evaporator             | Fin & Tube type                                           |
|    | Outside Dimensions     | 1200mm (W) x 800mm (D) x 2015mm(H)                        |
|    | Inside Dimensions      | 1096mm (W) x 646mm (D) x 1484mm (H)                       |
|    | Refrigeration System   | Forced Air Circulation                                    |
|    | Weight Net/ Gross (kg) | 149 / 180                                                 |
|    | AC Supply Voltage      | 1 PHASE 220 - 240V 50Hz /10amp Plug                       |
|    | Amperage               | Rated: 4.9A Starting: 15.6A                               |
|    | Refrigerant            | R404A                                                     |
|    | Operating Conditions   | Ambient Temp.: 5-43°C<br>Voltage Range: Rated Voltage ±6% |