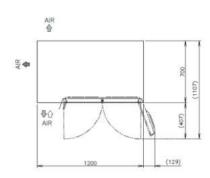

## **TECHNICAL DRAWING**

## PRODUCT SPECIFICATION

| Exterior              | Stainless Steel,                          |
|-----------------------|-------------------------------------------|
|                       | Galvanized Steel (Rear /Bottom)           |
| Interior              | Stainless Steel                           |
| Max Storage Capacity  | 265L                                      |
| Temperature Control   | Microprocessor controlled Adjustable from |
|                       | -25 to -7°C                               |
| Condenser             | Fin & Tube type                           |
| Outside Dimensions    | 1200mm (W) x 700mm (D) x 815mm (H)        |
| Inside Dimensions     | 830mm (W) x 527mm (D) x 588mm (H)         |
| Refrigeration System  | Forced Air Circulation                    |
| Weight Net/Gross (kg) | 87/97                                     |
| AC Supply Voltage     | 1 PHASE 220 - 240V 50Hz /10amp Plug       |
| Amperage              | Rated: 2.5A Starting: 12.6A               |
| Refrigerant Charge    | R404A                                     |
| Operating Conditions  | Ambient Temp.: 5-43°C                     |
|                       | Voltage Range: Rated Voltage ±6%          |