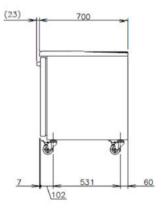

## **TECHNICAL DRAWING**

## PRODUCT SPECIFICATION

| Exterior              | Stainless Steel,                          |
|-----------------------|-------------------------------------------|
|                       | Galvanized Steel (Rear /Bottom)           |
| Interior              | Stainless Steel                           |
| Max Storage Capacity  | 265L                                      |
| Temperature Control   | Microprocessor controlled Adjustable from |
|                       | -25 to -7°C                               |
| Condenser             | Fin & Tube type                           |
| Outside Dimensions    | 1200mm (W) x 700mm (D) x 815mm (H)        |
| Inside Dimensions     | 830mm (W) x 527mm (D) x 588mm (H)         |
| Refrigeration System  | Forced Air Circulation                    |
| Weight Net/Gross (kg) | 87/97                                     |
| AC Supply Voltage     | 1 PHASE 220 - 240V 50Hz /10amp Plug       |
| Amperage              | Rated: 2.5A Starting: 12.6A               |
| Refrigerant Charge    | R404A                                     |
| Operating Conditions  | Ambient Temp.: 5-43°C                     |
|                       | Voltage Range: Rated Voltage ±6%          |