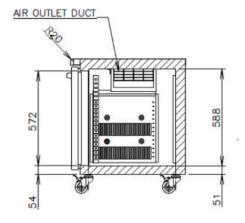

## **TECHNICAL DRAWING**

## PRODUCT SPECIFICATION

| Exterior              | Stainless Steel,                          |
|-----------------------|-------------------------------------------|
|                       | Galvanized Steel (Rear /Bottom)           |
| Interior              | Stainless Steel                           |
| Max Storage Capacity  | 265L                                      |
| Temperature Control   | Microprocessor controlled Adjustable from |
|                       | -25 to -7°C                               |
| Condenser             | Fin & Tube type                           |
| Outside Dimensions    | 1200mm (W) x 700mm (D) x 815mm (H)        |
| Inside Dimensions     | 830mm (W) x 527mm (D) x 588mm (H)         |
| Refrigeration System  | Forced Air Circulation                    |
| Weight Net/Gross (kg) | 87/97                                     |
| AC Supply Voltage     | 1 PHASE 220 - 240V 50Hz /10amp Plug       |
| Amperage              | Rated: 2.5A Starting: 12.6A               |
| Refrigerant Charge    | R404A                                     |
| Operating Conditions  | Ambient Temp.: 5-43°C                     |
|                       | Voltage Range: Rated Voltage ±6%          |