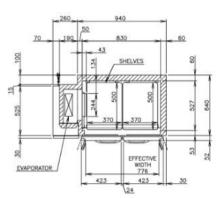

## **TECHNICAL DRAWING**

## PRODUCT SPECIFICATION

| Exterior              | Stainless Steel,                          |
|-----------------------|-------------------------------------------|
|                       | Galvanized Steel (Rear /Bottom)           |
| Interior              | Stainless Steel                           |
| Max Storage Capacity  | 265L                                      |
| Temperature Control   | Microprocessor controlled Adjustable from |
|                       | -25 to -7°C                               |
| Condenser             | Fin & Tube type                           |
| Outside Dimensions    | 1200mm (W) x 700mm (D) x 815mm (H)        |
| Inside Dimensions     | 830mm (W) x 527mm (D) x 588mm (H)         |
| Refrigeration System  | Forced Air Circulation                    |
| Weight Net/Gross (kg) | 87/97                                     |
| AC Supply Voltage     | 1 PHASE 220 - 240V 50Hz /10amp Plug       |
| Amperage              | Rated: 2.5A Starting: 12.6A               |
| Refrigerant Charge    | R404A                                     |
| Operating Conditions  | Ambient Temp.: 5-43°C                     |
|                       | Voltage Range: Rated Voltage ±6%          |