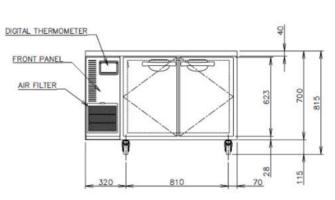

## **TECHNICAL DRAWING**

## PRODUCT SPECIFICATION

| Exterior              | Stainless Steel,                          |
|-----------------------|-------------------------------------------|
|                       | Galvanized Steel (Rear /Bottom)           |
| Interior              | Stainless Steel                           |
| Max Storage Capacity  | 265L                                      |
| Temperature Control   | Microprocessor controlled Adjustable from |
|                       | -25 to -7°C                               |
| Condenser             | Fin & Tube type                           |
| Outside Dimensions    | 1200mm (W) x 700mm (D) x 815mm (H)        |
| Inside Dimensions     | 830mm (W) x 527mm (D) x 588mm (H)         |
| Refrigeration System  | Forced Air Circulation                    |
| Weight Net/Gross (kg) | 87/97                                     |
| AC Supply Voltage     | 1 PHASE 220 - 240V 50Hz /10amp Plug       |
| Amperage              | Rated: 2.5A Starting: 12.6A               |
| Refrigerant Charge    | R404A                                     |
| Operating Conditions  | Ambient Temp.: 5-43°C                     |
|                       | Voltage Range: Rated Voltage ±6%          |