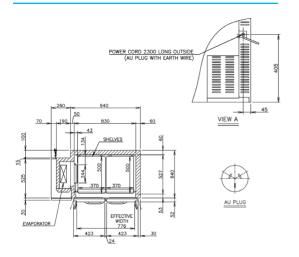

## **TECHNICAL DRAWING**

## **PRODUCT SPECIFICATION**

| Exterior             | Stainless Steel,<br>Galvanized Steel (Rear /Bottom)       |
|----------------------|-----------------------------------------------------------|
| Interior             | Stainless Steel, ABS Plastic                              |
| Max Storage Capacity | 265L                                                      |
| Temperature Control  | Microprocessor controlled Adjustable from -25 to -7°C     |
| Drain Evaporator Pan | Fin & Tube type                                           |
| Outside Dimensions   | 1200mm (W) x 700mm (D) x 815mm (H)                        |
| Inside Dimensions    | 830mm (W) x 527mm (D) x 588mm (H)                         |
| Refrigeration System | Forced Air Circulation                                    |
| Weight Net           | 87kg                                                      |
| AC Supply Voltage    | 1 PHASE 220-240V 50Hz /10amp Plug                         |
| Amperage             | Rated: 2.5A Starting: 12.6A                               |
| Refrigerant          | R404A/200g                                                |
| Operating Conditions | Ambient Temp.: 5-43°C<br>Voltage Range: Rated Voltage ±6% |