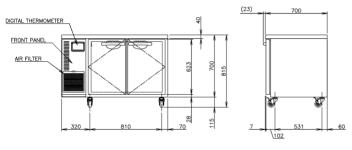

## **TECHNICAL DRAWING**

## **PRODUCT SPECIFICATION**

| Exterior             | Stainless Steel,<br>Galvanized Steel (Rear /Bottom)       |
|----------------------|-----------------------------------------------------------|
| Interior             | Stainless Steel, ABS Plastic                              |
| Max Storage Capacity | 265L                                                      |
| Temperature Control  | Microprocessor controlled Adjustable from -25 to -7°C     |
| Drain Evaporator Pan | Fin & Tube type                                           |
| Outside Dimensions   | 1200mm (W) x 700mm (D) x 815mm (H)                        |
| Inside Dimensions    | 830mm (W) x 527mm (D) x 588mm (H)                         |
| Refrigeration System | Forced Air Circulation                                    |
| Weight Net           | 87kg                                                      |
| AC Supply Voltage    | 1 PHASE 220-240V 50Hz /10amp Plug                         |
| Amperage             | Rated: 2.5A Starting: 12.6A                               |
| Refrigerant          | R404A/200g                                                |
| Operating Conditions | Ambient Temp.: 5-43°C<br>Voltage Range: Rated Voltage ±6% |