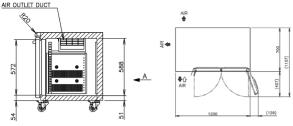

## **TECHNICAL DRAWING**

## **PRODUCT SPECIFICATION**

| Exterior             | Stainless Steel,<br>Galvanized Steel (Rear /Bottom)       |
|----------------------|-----------------------------------------------------------|
| Interior             | Stainless Steel, ABS Plastic                              |
| Max Storage Capacity | 265L                                                      |
| Temperature Control  | Microprocessor controlled Adjustable from -25 to -7°C     |
| Drain Evaporator Pan | Fin & Tube type                                           |
| Outside Dimensions   | 1200mm (W) x 700mm (D) x 815mm (H)                        |
| Inside Dimensions    | 830mm (W) x 527mm (D) x 588mm (H)                         |
| Refrigeration System | Forced Air Circulation                                    |
| Weight Net           | 87kg                                                      |
| AC Supply Voltage    | 1 PHASE 220-240V 50Hz /10amp Plug                         |
| Amperage             | Rated: 2.5A Starting: 12.6A                               |
| Refrigerant          | R404A/200g                                                |
| Operating Conditions | Ambient Temp.: 5-43°C<br>Voltage Range: Rated Voltage ±6% |