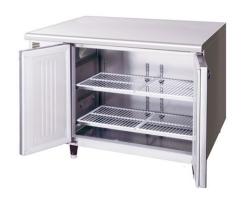

## FIE-120SDA-GN-ML

265L2 Door Underbench Pillarless Freezer

## PRODUCT FEATURES

- With no centre pillar you can use trays and containers of varying sizes.
- This Pillar Less range is perfect for kitchens looking to maximise their food storage.
- Complete with stainless steel top.
- Standard with 4 shelves / 2 doors
- Programmable electronic controller and display
- 2 years parts and labour warranty.
- Comes standard with 4 x lockable (115 mm) castors (not legs).
- Optional Adjustable legs 150 180mm (Sold separately).