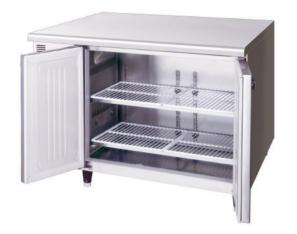

## **TECHNICAL DRAWING**

- With no centre pillar you can use trays and containers of varying sizes.
- This Pillar Less range is perfect for kitchens looking to maximise their food storage.
- Complete with stainless steel top. Standard with 4 shelves / 2 doors.
- Programmable electronic controller and display.
- 2 years parts and labour warranty.
- Comes standard with 4 x lockable (115 mm) castors (not legs).
- Optional Adjustable legs 150 180mm (Sold separately).