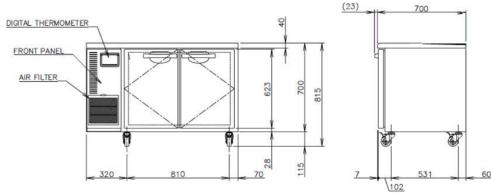

## **PRODUCT SPECIFICATION**

| Stainless Steel,                          |
|-------------------------------------------|
| Galvanized Steel (Rear /Bottom)           |
| Stainless Steel, ABS Plastic              |
| 265L                                      |
| Microprocessor controlled Adjustable from |
| -25 to -7°C                               |
| Fin & Tube type                           |
| 1200mm (W) x 700mm (D) x 815mm (H)        |
| 830mm (W) x 527mm (D) x 588mm (H)         |
| Forced Air Circulation                    |
| 87/ 97                                    |
| 1 PHASE 220 - 240V 50Hz /10amp Plug       |
| Rated: 2.5A Starting: 12.6A               |
| R404A/200g                                |
| Ambient Temp.: 5-43°C                     |
| Voltage Range: Rated Voltage ±6%          |
|                                           |