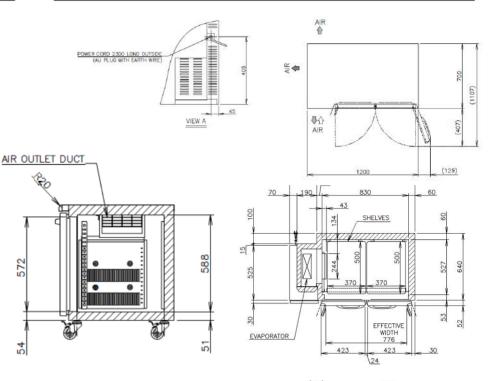

## **PRODUCT SPECIFICATION**

| Stainless Steel,                          |
|-------------------------------------------|
| Galvanized Steel (Rear /Bottom)           |
| Stainless Steel, ABS Plastic              |
| 265L                                      |
| Microprocessor controlled Adjustable from |
| -25 to -7°C                               |
| Fin & Tube type                           |
| 1200mm (W) x 700mm (D) x 815mm (H)        |
| 830mm (W) x 527mm (D) x 588mm (H)         |
| Forced Air Circulation                    |
| 87/ 97                                    |
| 1 PHASE 220 - 240V 50Hz /10amp Plug       |
| Rated: 2.5A Starting: 12.6A               |
| R404A/200g                                |
| Ambient Temp.: 5-43°C                     |
| Voltage Range: Rated Voltage ±6%          |
|                                           |