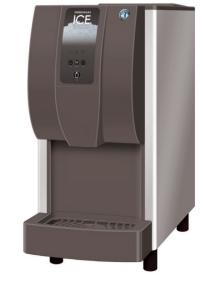

## **PRODUCT FEATURES**

- Premium Cubelet ice
- Smooth ice dispense.
- No ice bridging.
- Robust and reliable.
- Sanitary self-service application.
- Fasy operation Push button: dispense ice directly in to container greatly reducing risk of contamination.
- Dispenses ice only, water only or ice and water.
- Adjustable portion-controlled dispensing.
- Due to auger system water consumption is equal to ice production.
- 2 year parts & labour on entire unit, 5 year (parts only) on compressor & air cooled condenser coil.