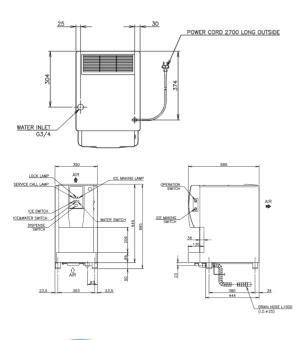

## **TECHNICALDRAWING**

| Production Capacity / 24hrs  | Approx. 60kg @ 10°C Air temp; 10°C Water<br>Approx. 50kg @ 21°C Air temp; 15°C Water<br>Approx. 38kg @ 32°C Air temp; 21°C Water |
|------------------------------|----------------------------------------------------------------------------------------------------------------------------------|
| Max Storage Capacity         | Approx. 1.9kg                                                                                                                    |
| Dimensions                   | 350mm (W) x 585mm (D) x 695mm (H)                                                                                                |
| Cooling                      | Air                                                                                                                              |
| Weight Net/Gross (kg)        | 47/56                                                                                                                            |
| Refrigerant Charge           | R134a                                                                                                                            |
| AC Supply Voltage            | 1 PHASE 220-240V 50Hz/ 10 AMP Plug                                                                                               |
| Amperage                     | Rated: 1.5 A Starting: 9.5 A                                                                                                     |
| <b>Operating Conditions:</b> |                                                                                                                                  |
| Ambient Temp                 | 5-40°C                                                                                                                           |
| Water Supply Temp            | 5-35°C                                                                                                                           |
| Water Supply Pressure        | 0.05-0.78MPa                                                                                                                     |
| Voltage Range                | ±6%                                                                                                                              |