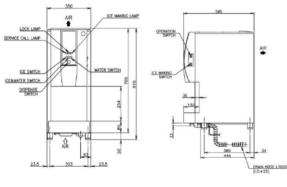

### **TECHNICAL DRAWING**

## PRODUCT SPECIFICATION

Production Canacity / 24hrs

Voltage Range

| Max Storage Capacity  | Approx. 4kg                         |
|-----------------------|-------------------------------------|
| Dimensions            | 350mm (W) x 585mm (D) x 815mm (H)   |
| Cooling               | Air                                 |
| Weight Net/Gross (kg) | 71/82                               |
| Refrigerant Charge    | R134a / 200g                        |
| AC Supply Voltage     | 1 PHASE 220-240V 50Hz/ 10 AMP Plug  |
| Amperage              | Rated: 2.8 / 2.7 A Starting: 12.6 A |
| Operating Conditions: |                                     |
| Ambient Temp          | 5-40°C                              |
| Water Supply Temp     | 5-35°C                              |
| Water Supply Pressure | 0.07-0.8MPa (0.7-8bar)              |