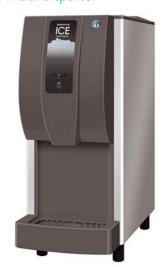

# **PRODUCT FEATURES**

- Premium Cuhelet ice
- Smooth ice dispense
- No ice bridging
- Robust and reliable
- Sanitary self-service application
- Fasy operation Push button: dispense ice directly into container greatly reducing risk of contamination
- Dispenses ice only, water only or ice and water.
- Adjustable portion-controlled dispensing
- Due to Auger system water consumption is equal to ice production.
- 2-year parts & labour on entire unit, 5 year (parts only) on compressor & air-cooled condenser coil

## PRODUCT SPECIFICATION

Production Canacity / 24hrs

Voltage Range

| Max Storage Capacity  | Approx. 4kg                         |
|-----------------------|-------------------------------------|
| Dimensions            | 350mm (W) x 585mm (D) x 815mm (H)   |
| Cooling               | Air                                 |
| Weight Net/Gross (kg) | 71/82                               |
| Refrigerant Charge    | R134a / 200g                        |
| AC Supply Voltage     | 1 PHASE 220-240V 50Hz/ 10 AMP Plug  |
| Amperage              | Rated: 2.8 / 2.7 A Starting: 12.6 A |
| Operating Conditions: |                                     |
| Ambient Temp          | 5-40°C                              |
| Water Supply Temp     | 5-35°C                              |
| Water Supply Pressure | 0.07-0.8MPa (0.7-8bar)              |