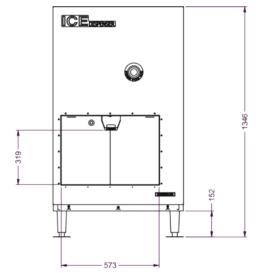

## **TECHNICAL DRAWING**

## PRODUCT SPECIFICATION

| Push Button           | Single Auger Agitator               |
|-----------------------|-------------------------------------|
| Max Storage Capacity  | Approx. 91kg                        |
| Dimensions            | 765mm (W) x 726mm (D) x 1346mm (H)  |
| Production            | Select Modular Head unit KMD-201AB, |
|                       | KMD-270AB or KM-660MAJ-E & Top Kit  |
|                       | (Sold Separately)                   |
| Capacity Volume       | 5.72 ft <sup>3</sup>                |
| Weight Net/Gross (kg) | 85                                  |
| AC Supply Voltage     | 1 PHASE 240V/ 50Hz /10AMP Plug      |
| Amperage              | Rated: 1.4A                         |
| Dispensing Rate       | 5.89 kg                             |
| Operating Conditions  | Ambient Temp.: 7-38C                |
|                       | Voltage Range:104-132V              |
|                       |                                     |