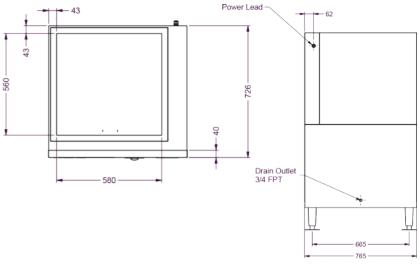

## **TECHNICAL DRAWING**

## PRODUCT SPECIFICATION

| Push Button           | Single Auger Agitator               |
|-----------------------|-------------------------------------|
| Max Storage Capacity  | Approx. 91kg                        |
| Dimensions            | 765mm (W) x 726mm (D) x 1346mm (H)  |
| Production            | Select Modular Head unit KMD-201AB, |
|                       | KMD-270AB or KM-660MAJ-E & Top Kit  |
|                       | (Sold Separately)                   |
| Capacity Volume       | 5.72 ft <sup>3</sup>                |
| Weight Net/Gross (kg) | 85                                  |
| AC Supply Voltage     | 1 PHASE 240V/ 50Hz /10AMP Plug      |
| Amperage              | Rated: 1.4A                         |
| Dispensing Rate       | 5.89 kg                             |
| Operating Conditions  | Ambient Temp.: 7-38C                |
|                       | Voltage Range:104-132V              |
|                       |                                     |