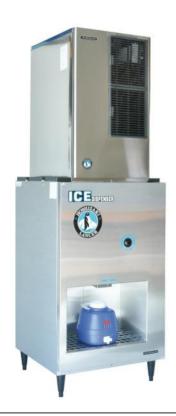

## PRODUCT SPECIFICATION

| Push Button           | Single Auger Agitator               |
|-----------------------|-------------------------------------|
| Max Storage Capacity  | Approx. 91kg                        |
| Dimensions            | 765mm (W) x 726mm (D) x 1346mm (H)  |
| Production            | Select Modular Head unit KMD-201AB, |
|                       | KMD-270AB or KM-660MAJ-E & Top Kit  |
|                       | (Sold Separately)                   |
| Capacity Volume       | 5.72 ft <sup>3</sup>                |
| Weight Net/Gross (kg) | 85                                  |
| AC Supply Voltage     | 1 PHASE 240V/ 50Hz /10AMP Plug      |
| Amperage              | Rated: 1.4A                         |
| Dispensing Rate       | 5.89 kg                             |
| Operating Conditions  | Ambient Temp.: 7-38C                |
|                       | Voltage Range:104-132V              |
|                       |                                     |