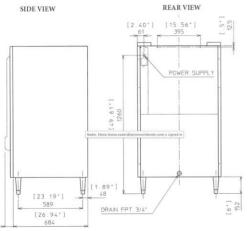

## TECHNICAL DRAWING

# PRODUCT SPECIFICATION

| Max Storage Capacity  | Approx. 90kg                                                                   |
|-----------------------|--------------------------------------------------------------------------------|
| Dimensions            | 762mm (W) x 684mm (D) x 1346mm (H)                                             |
| Dispensing gear motor | 60W                                                                            |
| Weight Net            | 85kg                                                                           |
| AC Supply Voltage     | 1 PHASE 240V/50Hz/10AMP Plug                                                   |
| Amperage              | Rated:1.4A                                                                     |
| Operating Conditions  | Ambient Temp.: 7-38°C<br>Voltage Range: 104 -132V                              |
| Compatible            | KMD-201AB, KMD-270AB or KM-660MAJ-E or<br>KM-470AJ-S & Top Kit (Sold Separate) |