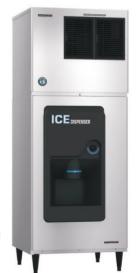

# **PRODUCT FEATURES**

- Produce more quality ice.
- Clear, hard individual uniquely shaped Crescent cubes that last longer in drinks.
- Use less energy.
- Cycle 1/2 as many times as competition.
- Crescent cubes do not clump together in storage bins.
- Unique stainless-steel evaporator design which is unaffected. by caustic water, harsh cleaning agents and does not crack or neel like nickel plated evaporators
- Push-button single auger agitator dispenses ice at 5 kgs. per minute
- Long-life stainless-steel construction
- Inbuilt, removable, easily cleaned, reusable.
- Compatible Modular Head unit KMD-201AB, KMD-270AB or KM-660MAJ-E or KM-470AJ-S & Top Kit (Sold Separate)

## \*Ice Machine not included