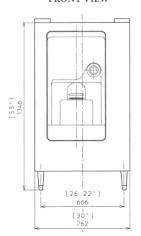

## TECHNICAL DRAWING

### FRONT VIEW

# PRODUCT SPECIFICATION

| Max Storage Capacity  | Approx. 90kg                                                                   |
|-----------------------|--------------------------------------------------------------------------------|
| Dimensions            | 762mm (W) x 684mm (D) x 1346mm (H)                                             |
| Dispensing gear motor | 60W                                                                            |
| Weight Net            | 85kg                                                                           |
| AC Supply Voltage     | 1 PHASE 240V/50Hz/10AMP Plug                                                   |
| Amperage              | Rated:1.4A                                                                     |
| Operating Conditions  | Ambient Temp.: 7-38°C<br>Voltage Range: 104 -132V                              |
| Compatible            | KMD-201AB, KMD-270AB or KM-660MAJ-E or<br>KM-470AJ-S & Top Kit (Sold Separate) |